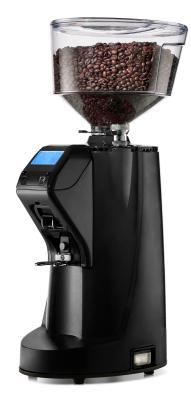

## MDX-S ON DEMAND

The MDX-S On Demand has kept the same features of the previous grinders, but stands out for it quietness thanks to silent block motor technology, along with a new ventilation system. 65mm stainless steel burrs offer a consistent grind profile, while an adjustable portafilter fork guarantees a high quality grinding experience.

Perfect for low volume sites, or ideal as a decaf or single origin grinder, the MDX-S will fit into any situation and enhance your coffee offering.

| DIMENSIONS<br>212mm width<br>585mm height<br>290mm depth | BEAN HOPPER<br>CAPACITY<br>1.6kg |
|----------------------------------------------------------|----------------------------------|
| POWER                                                    | VOLTAGE                          |
| 500W                                                     | 230-240V 50-60Hz                 |
| BURRS                                                    | PRODUCTION                       |
| 65mm steel                                               | 5kg/day                          |
| GROSS WEIGHT                                             | NET WEIGHT                       |
| 13.5kg                                                   | 12kg                             |