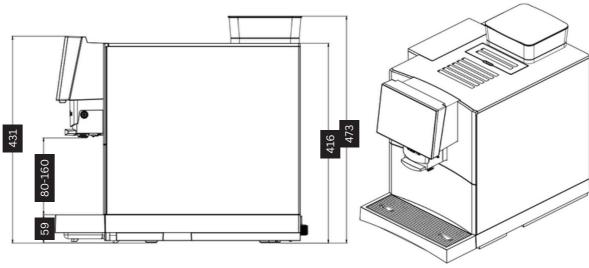

## FRESH MILK SYSTEM

Innovative Steam Tech milk foam system delivers high quality beverages.

| Specification                    | BM30 & BM40                                                                                                                                        |
|----------------------------------|----------------------------------------------------------------------------------------------------------------------------------------------------|
| Recommended Daily Output         | 40+ Cups per day                                                                                                                                   |
| Recommended Max Cup Size         | 12oz                                                                                                                                               |
| Bean Hopper Capacity             | 550g                                                                                                                                               |
| Decaf Function                   | Via grounds chute                                                                                                                                  |
| Water Tank Capacity              | 4L                                                                                                                                                 |
| Milk Supply                      | Via external cooler or bottle                                                                                                                      |
| Power Connection                 | 230v / 1500w                                                                                                                                       |
| Dimensions (DxWxH)               | 526 x 349 x 473mm                                                                                                                                  |
| Net Weight                       | 17kg                                                                                                                                               |
| Beverages                        | Espresso, Double Espresso, Americano, Cafe Creme,<br>Cortado, Macchiato, Cafe Latte. Cappuccino, Flat White,<br>Hot Milk, Hot Milk Foam, Hot Water |
| Screen Size                      | 7 inch colour                                                                                                                                      |
| Espresso Brewer Capacity         | Up to 14g                                                                                                                                          |
| Drip Tray Capacity               | 1.6L                                                                                                                                               |
| Grounds Waste Container Capacity | 35 portions                                                                                                                                        |
| Coffee Outlet (Height)           | Adjustable 80mm -150mm                                                                                                                             |
| Thermoblock Quantity             | Dual                                                                                                                                               |
| Water Supply                     | Internal tank (Fixed supply BM40)                                                                                                                  |