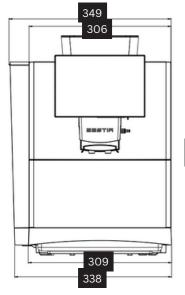

## FRESH MILK SYSTEM

Innovative Steam Tech milk foam system delivers high quality beverages.

| Specification                    | BM30 & BM40                                                                                                                                        |
|----------------------------------|----------------------------------------------------------------------------------------------------------------------------------------------------|
| Recommended Daily Output         | 40+ Cups per day                                                                                                                                   |
| Recommended Max Cup Size         | 12oz                                                                                                                                               |
| Bean Hopper Capacity             | 550g                                                                                                                                               |
| Decaf Function                   | Via grounds chute                                                                                                                                  |
| Water Tank Capacity              | 4L                                                                                                                                                 |
| Milk Supply                      | Via external cooler or bottle                                                                                                                      |
| Power Connection                 | 230v / 1500w                                                                                                                                       |
| Dimensions (DxWxH)               | 526 x 349 x 473mm                                                                                                                                  |
| Net Weight                       | 17kg                                                                                                                                               |
| Beverages                        | Espresso, Double Espresso, Americano, Cafe Creme,<br>Cortado, Macchiato, Cafe Latte. Cappuccino, Flat White,<br>Hot Milk, Hot Milk Foam, Hot Water |
| Screen Size                      | 7 inch colour                                                                                                                                      |
| Espresso Brewer Capacity         | Up to 14g                                                                                                                                          |
| Drip Tray Capacity               | 1.6L                                                                                                                                               |
| Grounds Waste Container Capacity | 35 portions                                                                                                                                        |
| Coffee Outlet (Height)           | Adjustable 80mm -150mm                                                                                                                             |
| Thermoblock Quantity             | Dual                                                                                                                                               |
| Water Supply                     | Internal tank (Fixed supply BM40)                                                                                                                  |