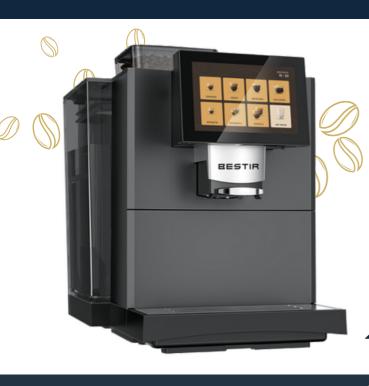

# BM30/40

The **BM30 & 40** coffee machine is the perfect solution if you are looking for a compact machine that delivers big on quality!

Its sleek and streamlined design optimises space, fitting seamlessly into any workplace and small retail environment - you can choose between 3 operator modes to meet your workplace or professional needs, allowing for varying levels of beverage customisation directly from the 7-inch intuitive touch screen. Users can create their very own drink options and personalised menu choices – adding a unique touch to their coffee experience.

Beyond its stylish design and userfriendly interface, the BM30/40 stands out for its exceptional beverage quality and thoughtful design features making cleaning and maintenance remarkably effortless.

#### **ACCURATE GRINDING**

3 customisable operator modes. Easily programmable drink options. Create your own, personal menu choices.

7" colour touchscreen display, displays up to 16 drinks.

### HIGH QUALITY BREWING

High quality brewing process for the perfect espresso.

Compact design – suitable for any environment.