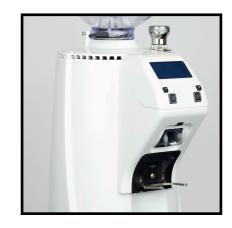

Large 75mm steel burrs and stepless grind adjustment offer full control over the quality of ground coffee, and a portafilter holder offers increased efficiency on bar. An electronic display makes setting and controlling the grinder simple and intuitive. With a unique clump crusher and moveable chute, coffee always arrives in the portatilter free of clumps.