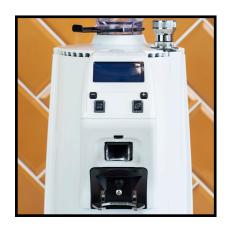

Large 75mm steel burrs and stepless grind adjustment offer full control over the quality of ground coffee, and a portafilter holder offers increased efficiency on bar. An electronic display makes setting and controlling the grinder simple and intuitive. With a unique clump crusher and moveable chute, coffee always arrives in the portatilter free of clumps.