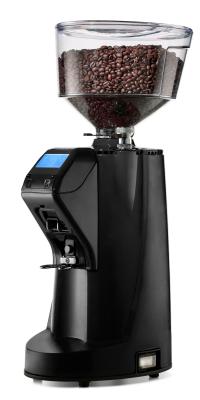

## MDJ ON DEMAND

MDJ On Demand is a professional coffee grinder guaranteeing quality performance for high volume coffeeshops. The MDJ features a new system for arranging the motor inside the bodywork, based on the use of special shock-absorbers that isolate the motor, resulting in lower noise emissions.

Large 75mm steel burrs and stepless grind adjustment offer full control over the quality of ground coffee, and a portafilter holder offers increased efficiency on bar. An electronic display makes setting and controlling the grinder simple and intuitive. With a unique clump crusher and moveable chute, coffee always arrives in the portatilter free of clumps.